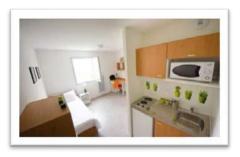

### 4.1. Résidence Benjamin Delessert « chambre réhabilitée »

- Résidence Benjamin Delessert is a large residence hall for students
- There is a limited number of spots available and only the CROUS decide how many will be available

| Your room (for one person only)                        | The bedroom is 10m <sup>2</sup> . You have a bed, desk, chair, a small fridge, a           |
|--------------------------------------------------------|--------------------------------------------------------------------------------------------|
|                                                        | shower and a toilet.                                                                       |
| Conveniences                                           | Shared equipped kitchens.                                                                  |
|                                                        | Sheets, blanket, pillow can be rented for 10€.                                             |
|                                                        | Coin-operated laundry in the building.                                                     |
|                                                        | Wi-Fi included                                                                             |
| Duration of your rental contract                       | The length of your studies at ESDES                                                        |
| Housing Insurance                                      | Must be purchased before getting the keys.                                                 |
| Delessert Front desk and check-in hours                | Monday-Friday 8.30am – 12pm and 1pm – 5pm                                                  |
|                                                        | No check-out on December 25 <sup>th</sup> and no check-in on January 1 <sup>st</sup> (bank |
|                                                        | holidays).                                                                                 |
| Situated                                               | Jean Jaurès Metro line B stop. Around 25 min from ESDES on the tram.                       |
| Address                                                | 145 avenue Jean Jaurès 69007 Lyon                                                          |
| Monthly rent                                           | 271€ (electricity and Wi-Fi included)                                                      |
| Deposit                                                | 230€ refundable deposit                                                                    |
|                                                        | 100€ (for one semester) or 200€ (2 semesters) non-refundable booking                       |
|                                                        | fee                                                                                        |
|                                                        | 10€ non-refundable administrative fee                                                      |
|                                                        | Add a 50€ non-refundable booking fee which is to be paid to the                            |
|                                                        | housing desk.                                                                              |
|                                                        | Housing insurance from 43€                                                                 |
| Please note that rents increase each year, the         | hese are for the current year and may vary slightly.                                       |
| Minimum stay during the 2 <sup>nd</sup> semester until | the 31 <sup>st</sup> May                                                                   |