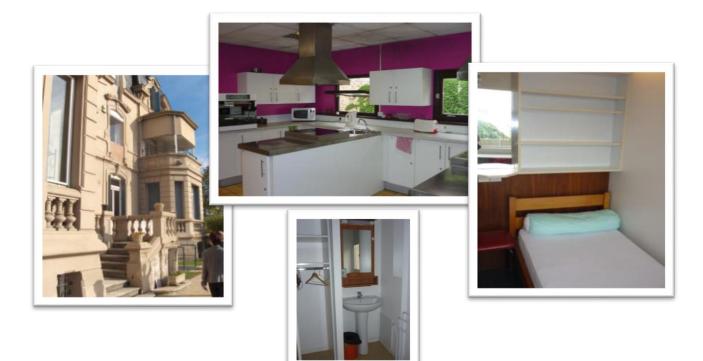

### « Chambre en Unité de Vie »

- The university residence André Allix is a big campus situated on the outskirts of Lyon
- A room in a shared flat with 5 French or International students is called "Unité de Vie»
- The number of spots is very limited
- The CROUS allocate the number of spaces available to ESDES students and where each student is assigned.

| other bedrooms. The room is furnished with a bed, desk<br>and chair. |
|----------------------------------------------------------------------|
|                                                                      |
|                                                                      |
| Shared with 5 other students: bathroom with 2 showers                |
| and 2 toilets + shared equipped kitchen.                             |
| Sheets, blanket and pillow can be rented for 10€.                    |
| Coin-operated launderette in the building.                           |
| Wi-Fi included                                                       |
| From one semester to a full academic year                            |
| Must be purchased before getting the keys.                           |
| Monday-Friday 8.30am – 12pm and 1pm – 5pm.                           |
| No check-out on December 25 <sup>th</sup> and no check-in on         |
| January 1 <sup>st</sup> (bank holidays).                             |
| St Irénée bus stop line 46, 49. Around 10 min from                   |
| ESDES on the bus.                                                    |
| 2 rue Sœur Bouvier 69005 Lyon                                        |
| 240€ (electricity and Wi-Fi included)                                |
| 230€ refundable deposit                                              |
| 100€ (for one semester) or 200€ (2 semesters) non-                   |
| refundable booking fee                                               |
| 10€ non-refundable administrative fee                                |
| Add a 50€ non-refundable booking fee which is to be                  |
| paid to the housing desk.                                            |
| Housing insurance from 39€                                           |
|                                                                      |