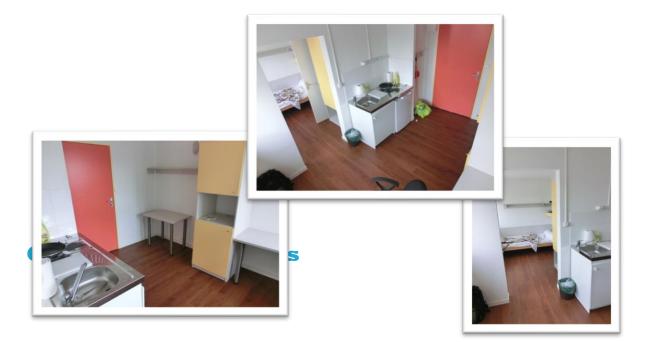

| Your room (for one person only)  | The bedroom is 10m <sup>2</sup> or bigger depending on room. |  |
|----------------------------------|--------------------------------------------------------------|--|
|                                  | You have a bed, desk, chair and sink.                        |  |
| Conveniences                     | Bathrooms with showers and toilets on each floor.            |  |
|                                  | Shared equipped kitchens.                                    |  |
|                                  | Sheets, blanket and pillow are provided.                     |  |
|                                  | Coin-operated launderette in the building.                   |  |
|                                  | TV room, music room, study room, computer room               |  |
|                                  | and garden.                                                  |  |
|                                  | Wi-Fi is included.                                           |  |
| Duration of your rental contract | From September to May                                        |  |
| Situated                         | Around 10-15 min walk from ESDES.                            |  |
| Address                          | 9 Montée St Laurent, 69005 Lyon                              |  |
| Monthly rent                     | 432€ (all included) from 7 months stay                       |  |
| Other costs                      | One-month refundable deposit                                 |  |
|                                  | 115€ non-refundable reservation fee                          |  |
|                                  | Housing insurance from 39€                                   |  |