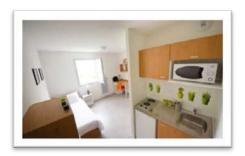

## 5.1 BAKARA

| Your studio flat (for one person only) | Studio apartment or T1                        |                                                          |  |  |
|----------------------------------------|-----------------------------------------------|----------------------------------------------------------|--|--|
| Conveniences                           | Bathroom, equipped kitchen, single/dou        | Bathroom, equipped kitchen, single/double bed (depending |  |  |
|                                        | on the type of accommodation), storage        | , desk, living room                                      |  |  |
|                                        | with dining table and chairs.                 |                                                          |  |  |
|                                        | Personalized welcome, high speed interr       | net, launderette                                         |  |  |
|                                        | room, bike storage room, underground p        | parking lot                                              |  |  |
|                                        | (35€/month).                                  |                                                          |  |  |
|                                        | Linen package (bed linen and bathroom to      | wels): 35€/ package                                      |  |  |
| Duration of your rental contract       | One semester or a full academic year          |                                                          |  |  |
| Housing Insurance                      | Compulsory multi-risk housing insurance       | e before check-in                                        |  |  |
| Address and location                   | 30 rue André Bollier, 69007                   |                                                          |  |  |
|                                        | Debourg Metro B line or ENS Lyon Tram T       | 1 stop. 10-15 mins to                                    |  |  |
| Monthly rout                           | ESDES by tram  TYPE OF ACCOMMODATION          | RENT                                                     |  |  |
| Monthly rent                           | TYPE OF ACCOMMODATION                         | 2020/MONTH                                               |  |  |
|                                        |                                               | -                                                        |  |  |
|                                        | S. I                                          | including taxes                                          |  |  |
|                                        | Studio apartment 17-20 sqm ground             | 480€                                                     |  |  |
|                                        | floor street side                             |                                                          |  |  |
|                                        | Studio apartment 21-22 sqm bow                | 495€                                                     |  |  |
|                                        | window ground floor garden side               |                                                          |  |  |
|                                        | Studio apartment 21-22 sqm ground             | 510€                                                     |  |  |
|                                        | floor garden side                             |                                                          |  |  |
|                                        | Studio apartment 20 sqm garden side/          | 520€                                                     |  |  |
|                                        | 21 sqm street side floor                      |                                                          |  |  |
|                                        | Studio apartment 20-21 sqm bow                | 540€                                                     |  |  |
|                                        | window                                        |                                                          |  |  |
|                                        | Studio apartment 21 garden side floor         | 550€                                                     |  |  |
|                                        | Studio apartment 18 sqm penthouse             | 585€                                                     |  |  |
|                                        | balcony                                       |                                                          |  |  |
|                                        | Studio apartment 20-21 sqm terrace            | 620€                                                     |  |  |
|                                        | T1 sofa bed 23-25 sqm                         | 620€                                                     |  |  |
|                                        | T1* sofa bed 25 sqm terrace                   | 670€                                                     |  |  |
|                                        | T1bis* 29 sqm double terrace                  | 700€                                                     |  |  |
|                                        |                                               |                                                          |  |  |
|                                        | *T1: 1 room flat                              |                                                          |  |  |
|                                        | *T1bis: one semi-separated bedroom flat       |                                                          |  |  |
|                                        | Electricity: meter activation at the tenant's | s expense                                                |  |  |