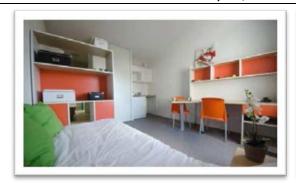

| Your room (for one person only)  | The bedroom is 10m <sup>2</sup> or bigger depending on room. |
|----------------------------------|--------------------------------------------------------------|
|                                  | You have a bed, desk, chair and sink.                        |
| Conveniences                     | Bathrooms with showers and toilets on each floor.            |
|                                  | Shared equipped kitchens.                                    |
|                                  | Sheets, blanket and pillow are provided.                     |
|                                  | Coin-operated launderette in the building.                   |
|                                  | TV room, music room, study room, computer room               |
|                                  | and garden.                                                  |
|                                  | Wi-Fi is included.                                           |
| Duration of your rental contract | From one semester to a full academic year                    |
| Situated                         | Around 10-15 min walk from ESDES.                            |
| Address                          | 9 Montée St Laurent, 69005 Lyon                              |
| Monthly rent                     | 430€ (all included) if staying less than 7 months            |
|                                  | 415€ (all included) if staying more than 7 months            |
| Other costs                      | One-month refundable deposit                                 |
|                                  | 115€ non-refundable reservation fee                          |
|                                  | Housing insurance from 39€                                   |