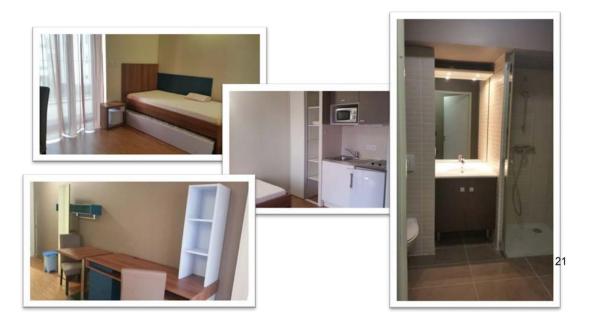

### How to get to Maison St Laurent?

- From Lyon St Exupéry airport: Take the Rhonexpress shuttle (www.rhonexpress.fr) and get off at Lyon Part-Dieu station. Next, take the tram line T1 (Direction Debourg) and get off at Perrache. Cross the Pont Kitchener Bridge, 15 min walk.
- From Part-Dieu train station: take the tram line T1 (Direction Debourg) and get off at Perrache. Cross the Pont Kitchener Bridge, 15 min walk (www.tcl.fr)
- From Perrache train station: Cross the Pont Kitchener Bridge, 15 min walk.
- Do also consider taking a taxi in case you have heavy luggage www.taxislyonaeroport.com